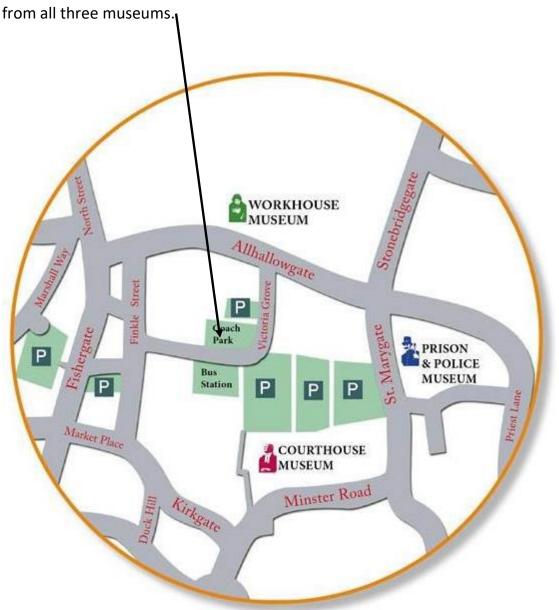

Here is the map showing the museums and coach parking in Ripon.

Coach Park – the official address is 3 Moss Arcade , HG4 1AG but the entrance is on Victoria Grove, Ripon HG4 1LG  $\,$ 

The GPS coordinates are: longitude — 1°31′18.3″W (-1.521746), latitude — 54°8′13.85″N (54.137181).

The coach park is marked (in the centre of the map) which is about equidistance from all three museums.